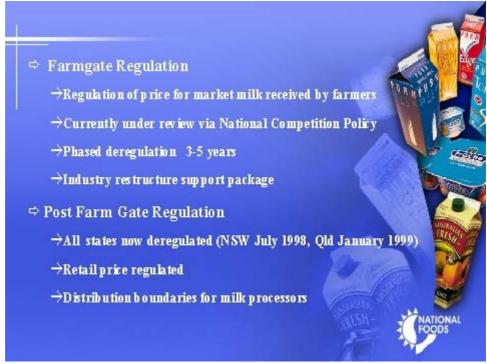

National Foods Page 1 of 5

**Publications** 

Review B

Perspectives 1

*Connections* 

General

Home 🖺

Contact Us

Biotechnology

Congress Papers 

☐

Education

Agri Headlines

Food Headlines

Join 🖺

Presentations

Site Search

Who's Who

Weekly Report<sup>▶</sup>

Commentary **L** 

Research Site

Supply Chains











- Listed on the ASX 1991
- · Australia's leading dairy and juice company
- Ranked in Australia's top 100 companies
- Market capitalisation of \$900 million
- Employs 2300 people in all States of Australia
- · Annual revenue in excess of \$1 billion
- Headquartered in Melbourne

National Foods Page 2 of 5





National Foods Page 3 of 5





National Foods Page 4 of 5





National Foods Page 5 of 5