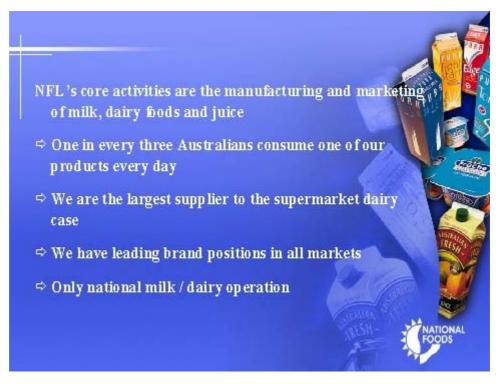

Site Search

Who's Who

Weekly Report<sup>▶</sup>

Commentary **L** 

Research Site

Supply Chains

- Listed on the ASX 1991
- · Australia's leading dairy and juice company
- Ranked in Australia's top 100 companies
- Market capitalisation of \$900 million
- Employs 2300 people in all States of Australia
- · Annual revenue in excess of \$1 billion
- Headquartered in Melbourne